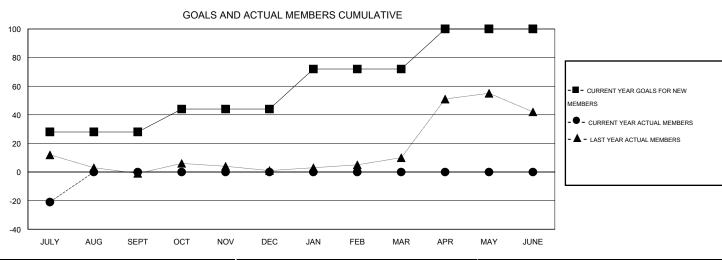

## **LOCATION ARIZONA**

 $\mathsf{GMT}\;\mathsf{CA}\;1$ 

|               |                  | Clubs               |                            |                             | Members               |                    |                                  |                              |                             |  |
|---------------|------------------|---------------------|----------------------------|-----------------------------|-----------------------|--------------------|----------------------------------|------------------------------|-----------------------------|--|
|               | RESU             | LTS FOR 2014-2015   |                            |                             | RESULTS FOR 2014-2015 |                    |                                  |                              |                             |  |
| QUARTER       | NEW CLUB<br>GOAL | ACTUAL NEW<br>CLUBS | ACTUAL<br>DROPPED<br>CLUBS | ACTUAL NET<br>GAIN/<br>LOSS | QUARTER               | NEW MEMBER<br>GOAL | ACTUAL TOTAL<br>MEMBERS<br>ADDED | ACTUAL<br>DROPPED<br>MEMBERS | ACTUAL NET<br>GAIN/<br>LOSS |  |
| JULY/AUG/SEPT | 1                | 0                   | 0                          | 0                           | JULY/AUG/SEPT         | 28                 | 18                               | 39                           | -21                         |  |
| OCT/NOV/DEC   | 1                | 0                   | 0                          | 0                           | OCT/NOV/DEC           | 16                 | 0                                | 0                            | 0                           |  |
| JAN/FEB/MAR   | 1                | 0                   | 0                          | 0                           | JAN/FEB/MAR           | 28                 | 0                                | 0                            | 0                           |  |
| APR/MAY/JUNE  | 1                | 0                   | 0                          | 0                           | APR/MAY/JUNE          | 28                 | 0                                | 0                            | 0                           |  |